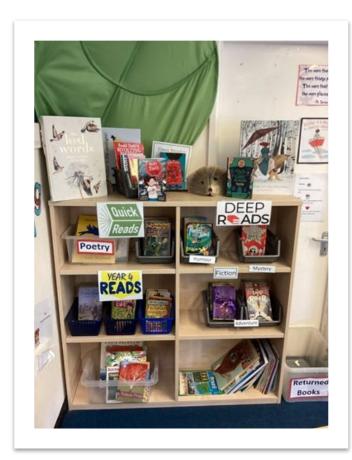

#### When you return to school your topic theme will be **The Rainforest.**

These are some books you may wish to have a look at during the summer holidays.