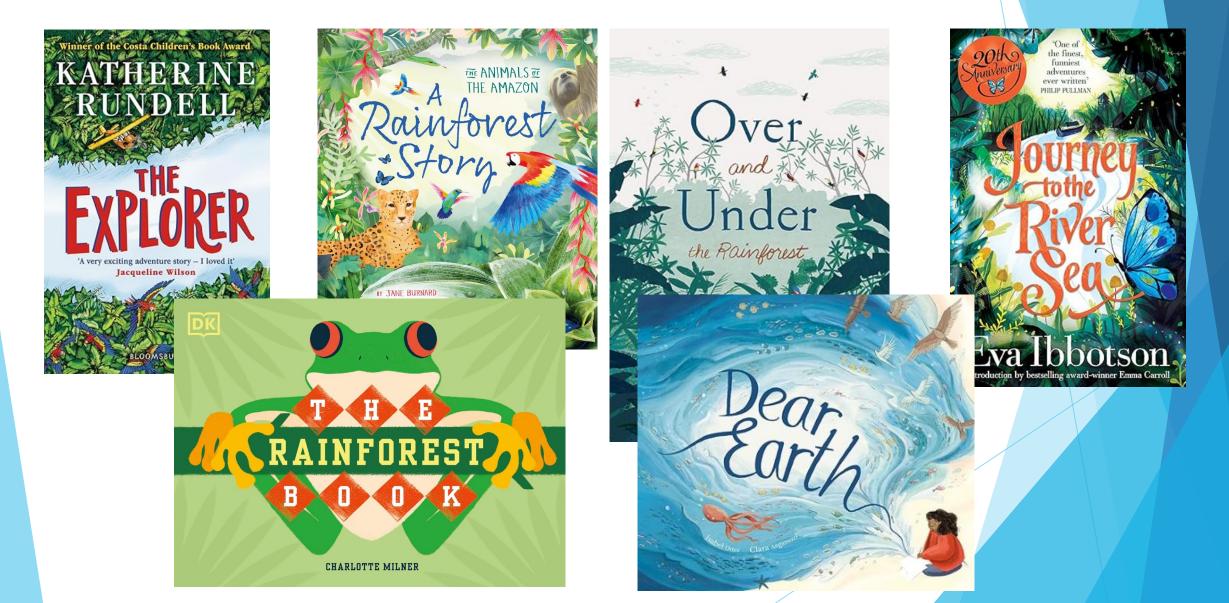

#### When you return to school your topic theme will be **The Rainforest.**

These are some books you may wish to have a look at during the summer holidays.