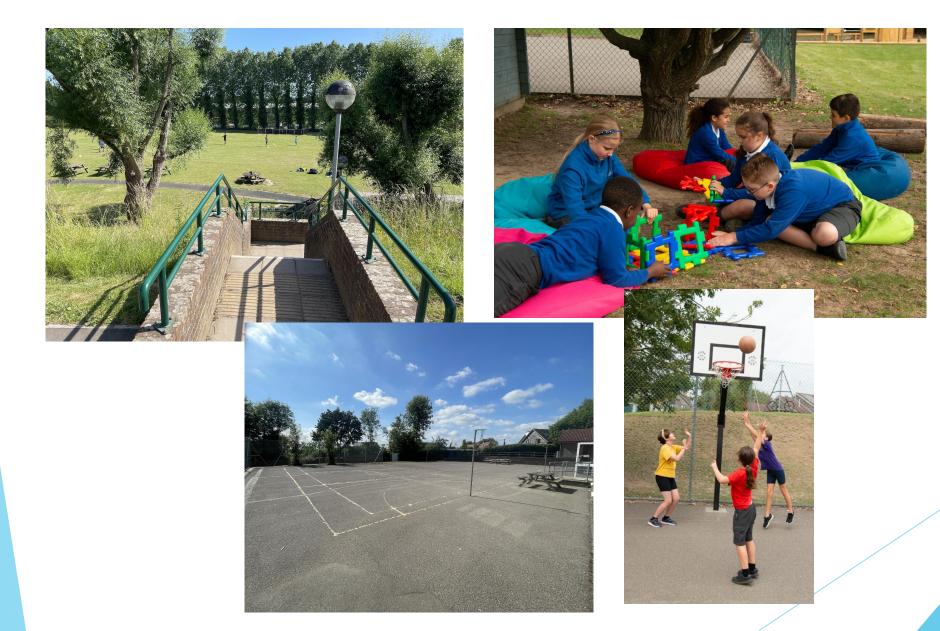

## Welcome to Year 4

#### These are the adults that will be working in Year 4.

Miss Brown Year Lead Rundell Class



Mrs Agulla-Lorenzo LSA



Ms Rozental and Mrs Diserens Hardy Class



Mrs Martin LSA





Mrs Hulcoop Intervention LSA



Miss Erskine Leonard Class



### This is Rundell classroom







This is where you will enter the school and your classroom.

This is where you will hang your coat and book bag.



#### This is Hardy classroom









This is where you will enter the school and your classroom.

This is where you will hang your coat and book bag.

#### This is Leonard classroom







This is where you will enter the school and your classroom.



This is where you will hang your coat and book bag.

#### This is your playground/field



#### When you return to school your topic theme will be **The Rainforest.**

These are some books you may wish to have a look at during the summer holidays.



# We are really looking forward to seeing you in September.