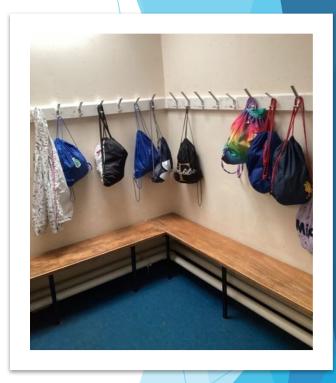

### This is Rundell classroom

This is where you will enter the school and your classroom.

This is where you will hang your coat and book bag.

#### This is Hardy classroom

This is where you will enter the school and your classroom.

This is where you will hang your coat and book bag.

#### This is Leonard classroom

This is where you will enter the school and your classroom.

This is where you will hang your coat and book bag.